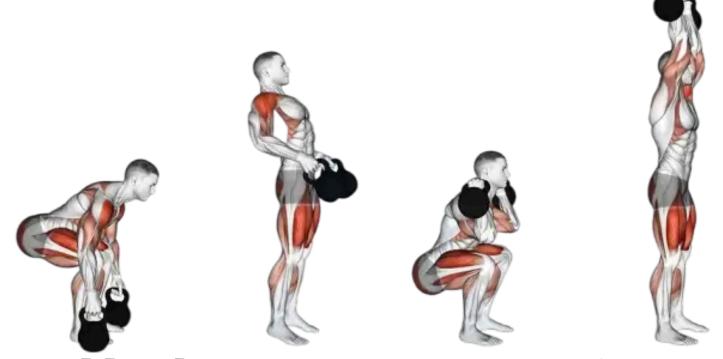

## KETTLEBELL CLEAN & PRESS + SQUAT 4 SETS

KETTLEBELL ROW + LUNGE 4 SETS 10 REPS 90S

905

**Advanced Kettlebell Strengt** & Conditioning Circuit