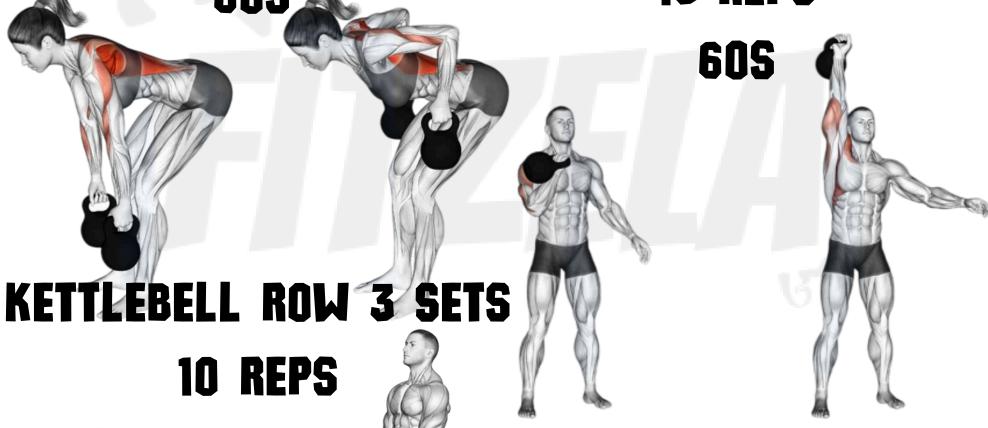

## FULL BODY KETTLEBELL WORKOUT PLANS

10 REPS KETTLEBELL SWING 3 SETS
60S 15 REPS

OVERHEAD PRESS 3 SETS

8 REPS

60S

DEADLIFT 3 SETS 12 REPS

60S

605

## FULL BODY KETTLEBELL WORKOUT PLANS