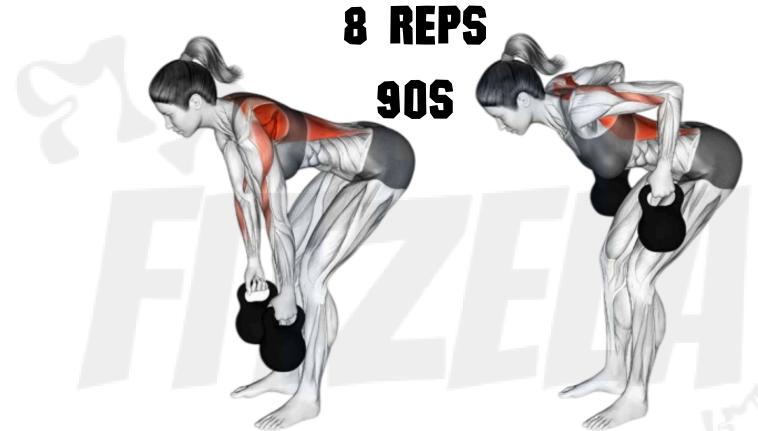

## KETTLEBELL CLEAN & PRESS + SQUAT 4 SETS

KETTLEBELL ROW + LUNGE 4 SETS 10 REPS 90S

905

**Advanced Kettlebell Strengt** & Conditioning Circuit