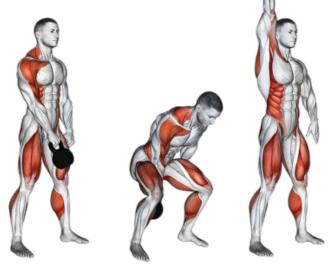

## FULL BODY KETTLEBELL WORKOUT PLANS

10 REPS KETTLEBELL SWING 3 SETS
60S 15 REPS

OVERHEAD PRESS 3 SETS

8 REPS

60S

DEADLIFT 3 SETS 12 REPS

60S

605

Beginner's Full Body Kettlebell Foundation (4 Weeks)