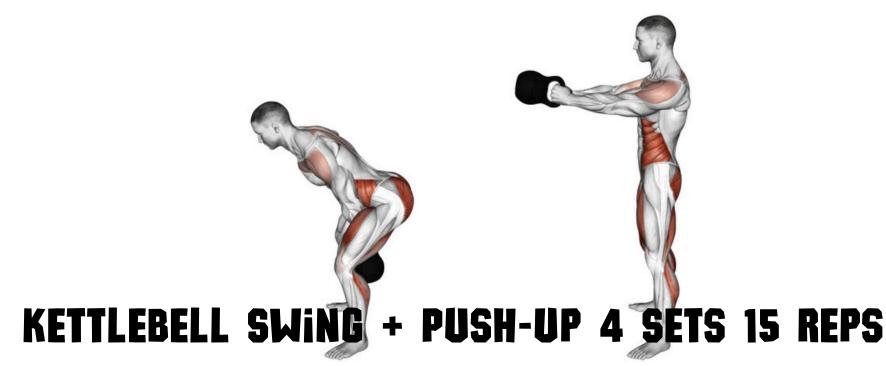

## FULL BODY KETTLEBELL WORKOUT PLANS



10 REPS KETTLEBELL SWING 3 SETS
60S 15 REPS



OVERHEAD PRESS 3 SETS

8 REPS

60S

DEADLIFT 3 SETS 12 REPS

60S

605

Beginner's Full Body Kettlebell Foundation (4 Weeks)

## FULL BODY KETTLEBELL WORKOUT PLANS



## KETTLEBELL CLEAN & PRESS + SQUAT 4 SETS



KETTLEBELL ROW + LUNGE 4 SETS 10 REPS 90S



905

**Advanced Kettlebell Strengt** & Conditioning Circuit



## FULL BODY KETTLEBELL WORKOUT PLANS



KETTLEBELL SNATCH
60S DURATION



FRONT SQUAT 60S DURATION



KETTLEBELL SWING 60S DURATION





OVERHEAD PRESS 60S DURATION 30S





RENEGADE ROW
60S DURATION
30S

Advanced Kettlebell
Strength & Conditioning Circuit