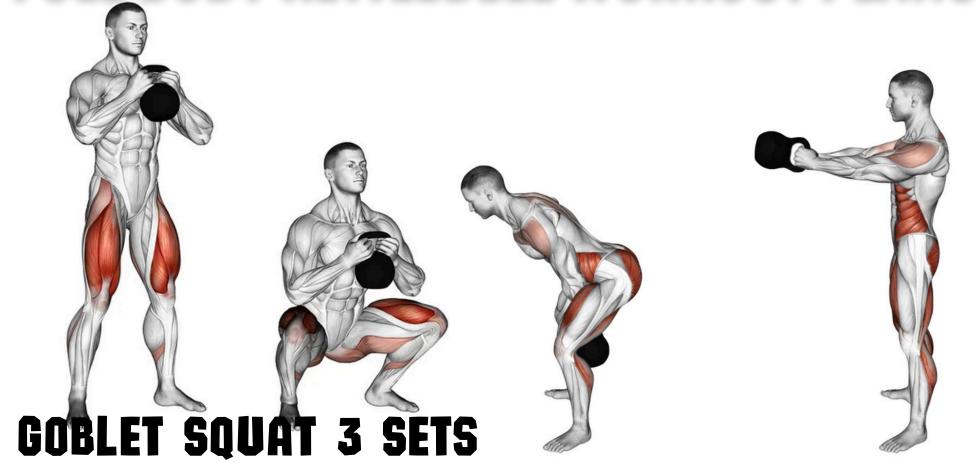

## FULL BODY KETTLEBELL WORKOUT PLANS

10 REPS KETTLEBELL SWING 3 SETS
60S 15 REPS

OVERHEAD PRESS 3 SETS

8 REPS

60S

DEADLIFT 3 SETS 12 REPS

60S

605

## FULL BODY KETTLEBELL WORKOUT PLANS