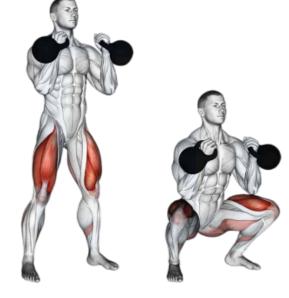

## KETTLEBELL CLEAN & PRESS + SQUAT 4 SETS

KETTLEBELL ROW + LUNGE 4 SETS 10 REPS 90S

905

**Advanced Kettlebell Strengt** & Conditioning Circuit